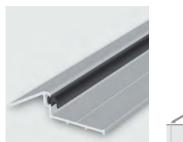

## **THRESHOLD**

Fixed threshold in anodized aluminium supplied with relative rebate sealing. To be installed for single and double leaved doors onto the floor with screws and plugs (not supplied).