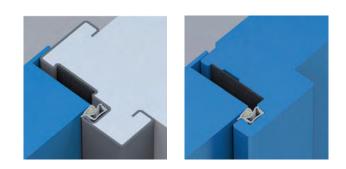

## **REBATE SEALING**

CR sealing (for EI, doors) and sealing (for REI doors) in black extruded profile to cut and to be pressed into the dedicated groove in the perimetral frame and on the central joint of two-leaved doors.