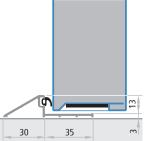

## **THRESHOLD**

Fixed threshold in anodized aluminium supplied with relative rebate sealing. To be installed for single and double leaved doors onto the floor with screws and plugs (not supplied).

## NOTE

For the installation it is necessary to adapt the threshold to the frame of the door and to drill a hole for its fixing. Further it is necessary to finish up the threshold with silicone.