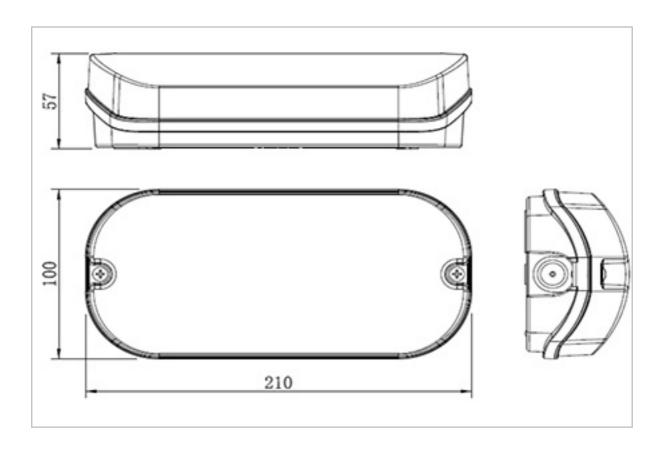

## **General Information**

| Lamp Type                      | LED               |
|--------------------------------|-------------------|
| Colour / Finish                | White             |
| IP Rating                      | IP65              |
| IK Rating                      | IK08              |
| Class Protection               | 1                 |
| Internal / External            | Internal/External |
| Surface / Recessed / Suspended | Surface           |
| Lifetime (Hrs)                 | L70 50,000        |
| Warranty (Years)               | 3                 |
| CE Mark                        | Yes               |
| Width (mm)                     | 210               |
| Height (mm)                    | 100               |
| Depth (mm)                     | 57                |
| Accessories                    | ASBP/1            |
|                                |                   |