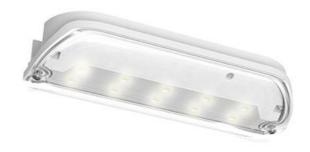

## **ASWTLED/3M**

Swift LED Bulkhead Maintained / Non-Maintained 3W White

## **Features**

IP65 Compact Emergency Bulkhead

Supplied with self-adhesive legend

Optic design provides optimum performance for escape route lighting

Side and rear cable entries

Screwless gear tray for ease of installation