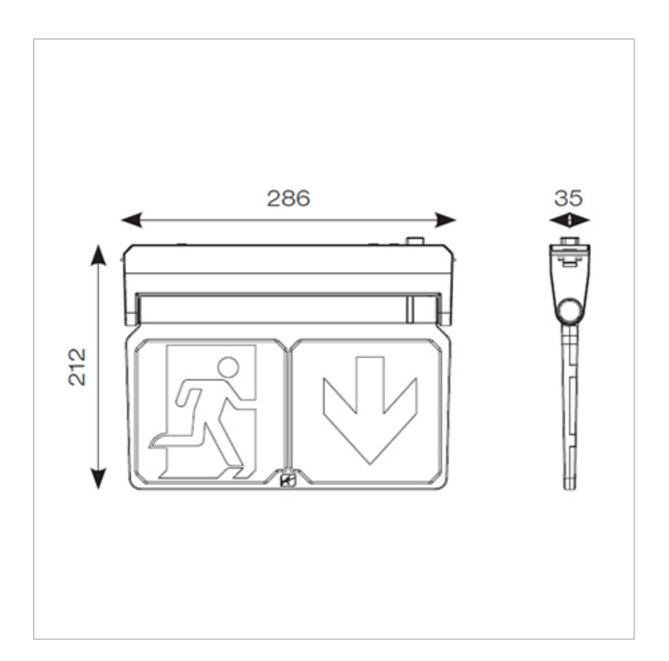

## AADL/3M/W

Adler Exit Sign Maintained / Non-Maintained 2W White

## **Features**

Light weight contemporary Ansell design, multiple install options LED Exit Sign

Rotatable legends to reduce waste and increase flexibility

One fitting that enables choice of five different mounting options: Suspension, Recessed, Ceiling surface, Wall surface, Side arm wall mounting