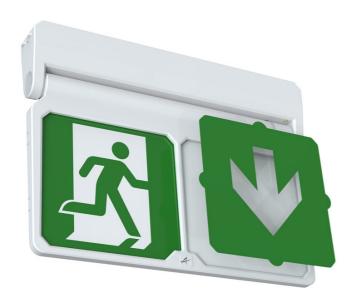

## AADL/3M/W

Adler Exit Sign Maintained / Non-Maintained 2W White

## **Features**

Light weight contemporary Ansell design, multiple install options LED Exit Sign

Rotatable legends to reduce waste and increase flexibility

One fitting that enables choice of five different mounting options: Suspension, Recessed, Ceiling surface, Wall surface, Side arm wall mounting